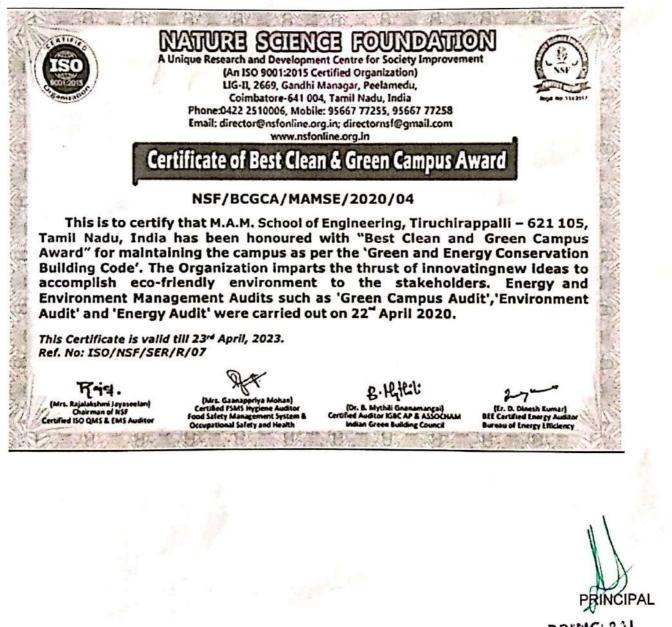

# BEST CLEAN AND GREEN CAMPUS CERTIFICATE

#### **BEST CLEAN & GREEN CAMPUS CERTIFCATE**

M.A.M. SCHOOL OF ENGINEERING SIRIGANUR, TIRUCHIRAPPALLI-621 105.